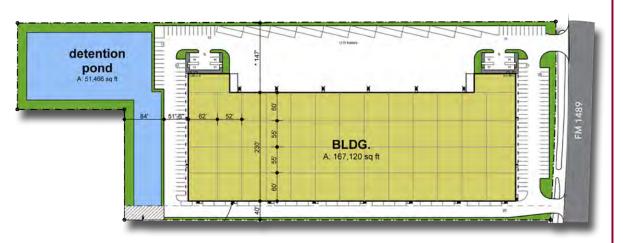

#### PROPERTY HIGHLIGHTS

- ± 167,120 SF on ± 9.75 Acres (Divisible) »
- ± 3,802 SF Spec Office »
- **Front Load Configuration** »
- ± 32' Clear Height »
- **ESFR Sprinklers** »
- **LED Warehouse Lights** »
- 50' x 52' Typical Column Spacing »
- 60' Speed Bay »
- 38 Dock Doors »
- Twelve (12) 35,000 lb Pit Levelers »
- Two (2) 12' x 14' Overhead Doors with Ramp »
- 145' Truck Court »
- 227 Car Parks »
- 7 Dedicated Trailer Parking Spaces »
- 3 Phase / 1,200 Amps Power »
- **City of Brookshire Utilities** »
- 2.78% Tax Rate »
- Ability to be Fully Fenced & Secured »
- **Outside Floodplain** »