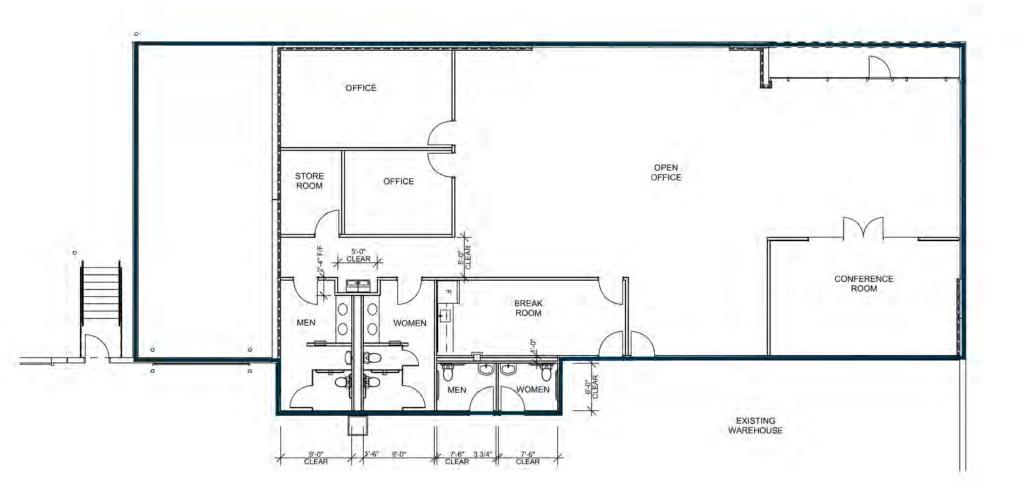

167,120 SF on ± 9.75 ACRES AVAILABLE FOR LEASE

\*

# WESTSIDE 10 INDUSTRIAL PARK

#### December 2022 Delivery

814 FM 1489, BROOKSHIRE, TEXAS 77423





#### PROPERTY HIGHLIGHTS

- ± 167,120 SF on ± 9.75 Acres (Divisible) »
- ± 3,802 SF Spec Office »
- **Front Load Configuration** »
- ± 32' Clear Height »
- **ESFR Sprinklers** »
- **LED Warehouse Lights** »
- 50' x 52' Typical Column Spacing »
- 60' Speed Bay »
- 38 Dock Doors »
- Twelve (12) 35,000 lb Pit Levelers »
- Two (2) 12' x 14' Overhead Doors with Ramp »
- 145' Truck Court »
- 227 Car Parks »
- 7 Dedicated Trailer Parking Spaces »
- 3 Phase / 1,200 Amps Power »
- **City of Brookshire Utilities** »
- 2.78% Tax Rate »
- Ability to be Fully Fenced & Secured »
- **Outside Floodplain** »







### Spec Office Floor Plan ± 3,802 SF