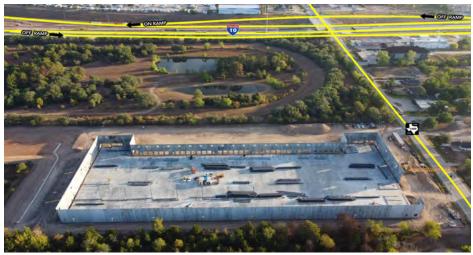

CONSTRUCTION - DECEMBER 2022 DELIVERY** 

± 167,120 SF on ± 9.75 ACRES AVAILABLE FOR LEASE

\*

# WESTSIDE 10 INDUSTRIAL PARK

#### December 2022 Delivery

814 FM 1489, BROOKSHIRE, TEXAS 77423





#### PROPERTY HIGHLIGHTS

- ± 167,120 SF on ± 9.75 Acres (Divisible) »
- ± 3,802 SF Spec Office »
- **Front Load Configuration** »
- ± 32' Clear Height »
- **ESFR Sprinklers** »
- **LED Warehouse Lights** »
- 50' x 52' Typical Column Spacing »
- 60' Speed Bay »
- 38 Dock Doors »
- Twelve (12) 35,000 lb Pit Levelers »
- Two (2) 12' x 14' Overhead Doors with Ramp »
- 145' Truck Court »
- 227 Car Parks »
- 7 Dedicated Trailer Parking Spaces »
- 3 Phase / 1,200 Amps Power »
- **City of Brookshire Utilities** »
- 2.78% Tax Rate »
- Ability to be Fully Fenced & Secured »
- **Outside Floodplain** »







### Spec Office Floor Plan ± 3,802 SF