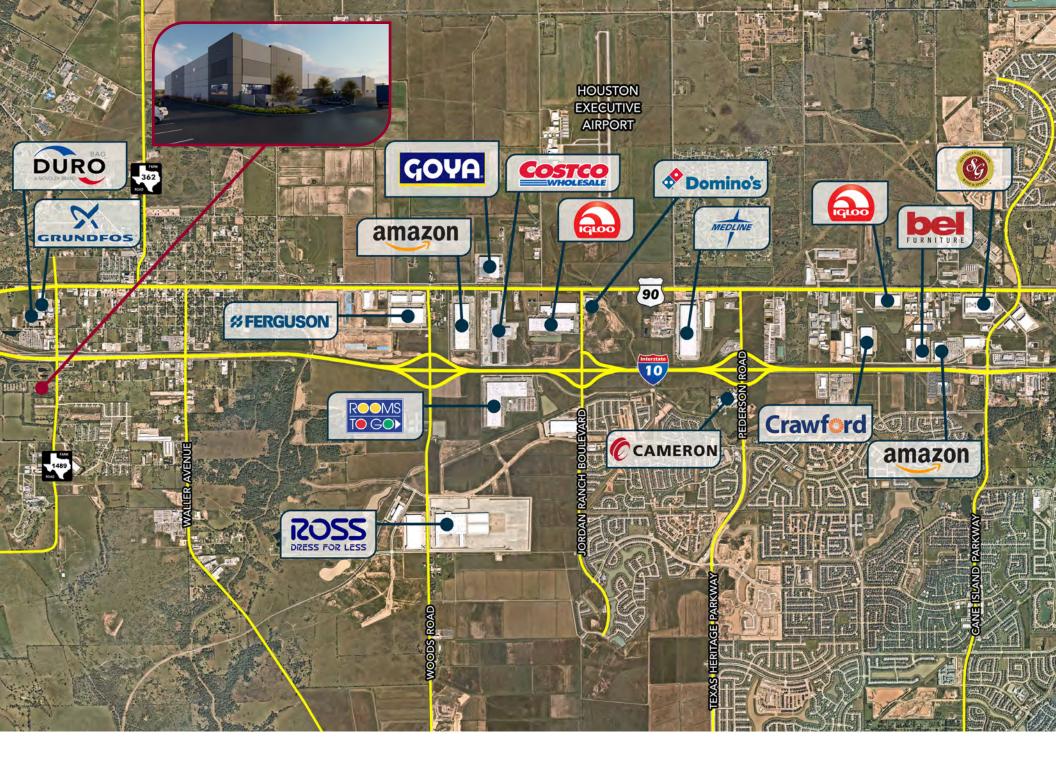

67,120 SF on ± 9.75 ACRES AVAILABLE FOR LEASE

\*

# WESTSIDE 10 INDUSTRIAL PARK

#### December 2022 Delivery

814 FM 1489, BROOKSHIRE, TEXAS 77423





#### PROPERTY HIGHLIGHTS

- ± 167,120 SF on ± 9.75 Acres (Divisible) »
- ± 3,802 SF Spec Office »
- **Front Load Configuration** »
- ± 32' Clear Height »
- **ESFR Sprinklers** »
- **LED Warehouse Lights** »
- 50' x 52' Typical Column Spacing »
- 60' Speed Bay »
- 38 Dock Doors »
- Twelve (12) 35,000 lb Pit Levelers »
- Two (2) 12' x 14' Overhead Doors with Ramp »
- 145' Truck Court »
- 227 Car Parks »
- 7 Dedicated Trailer Parking Spaces »
- 3 Phase / 1,200 Amps Power »
- **City of Brookshire Utilities** »
- 2.78% Tax Rate »
- Ability to be Fully Fenced & Secured »
- **Outside Floodplain** »







### Spec Office Floor Plan ± 3,802 SF