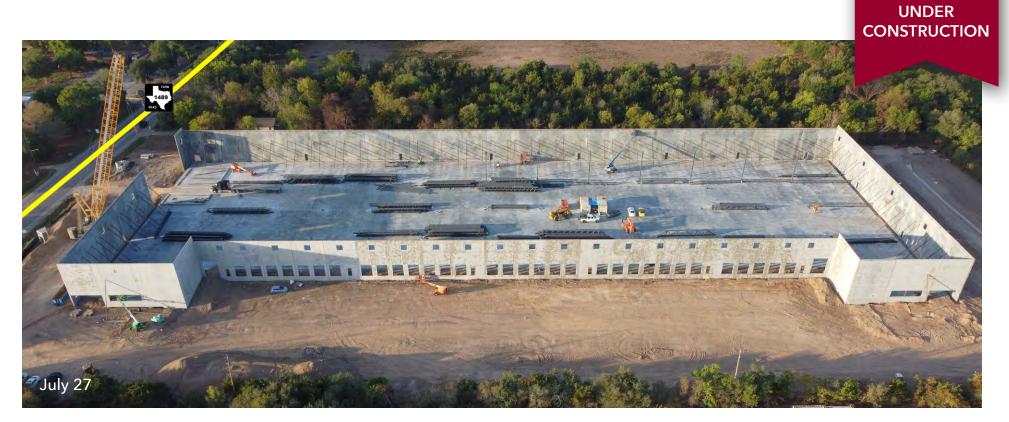

## WESTSIDE 10 INDUSTRIAL PARK

**UNDER CONSTRUCTION - DECEMBER 2022 DELIVERY** 

± 167,120 SF on ± 9.75 ACRES AVAILABLE FOR LEASE

\*

#### December 2022 Delivery

814 FM 1489, BROOKSHIRE, TEXAS 77423