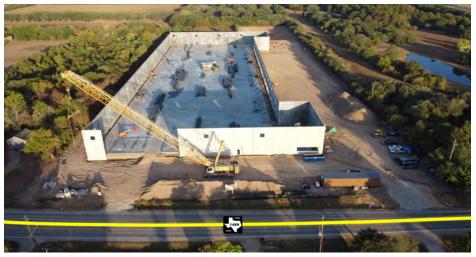

## WESTSIDE 10 INDUSTRIAL PARK

**UNDER CONSTRUCTION - DECEMBER 2022 DELIVERY** 

± 167,120 SF on ± 9.75 ACRES AVAILABLE FOR LEASE

\*

#### December 2022 Delivery

814 FM 1489, BROOKSHIRE, TEXAS 77423

#### PROPERTY HIGHLIGHTS

- ± 167,120 SF on ± 9.75 Acres (Divisible) »
- ± 3,802 SF Spec Office »
- **Front Load Configuration** »
- ± 32' Clear Height »
- **ESFR Sprinklers** »
- **LED Warehouse Lights** »
- 50' x 52' Typical Column Spacing »
- 60' Speed Bay »
- 38 Dock Doors »
- Twelve (12) 35,000 lb Pit Levelers »
- Two (2) 12' x 14' Overhead Doors with Ramp »
- 145' Truck Court »
- 227 Car Parks »
- 7 Dedicated Trailer Parking Spaces »
- 3 Phase / 1,200 Amps Power »
- **City of Brookshire Utilities** »
- 2.78% Tax Rate »
- Ability to be Fully Fenced & Secured »
- **Outside Floodplain** »